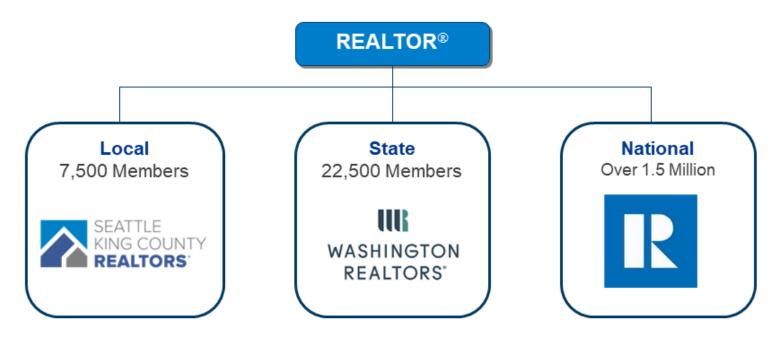

## **ABOUT OUR ASSOCIATION**

Called the "Three-Way Agreement," membership at Seattle King County REALTORS® includes membership in Washington REALTORS® and the National Association of REALTORS®.

Seattle King County REALTORS® operates as the primary Board of Choice for King and Kittitas Counties. We are the largest local Board of Washington REALTORS®, comprising about one-third of the state association's membership.